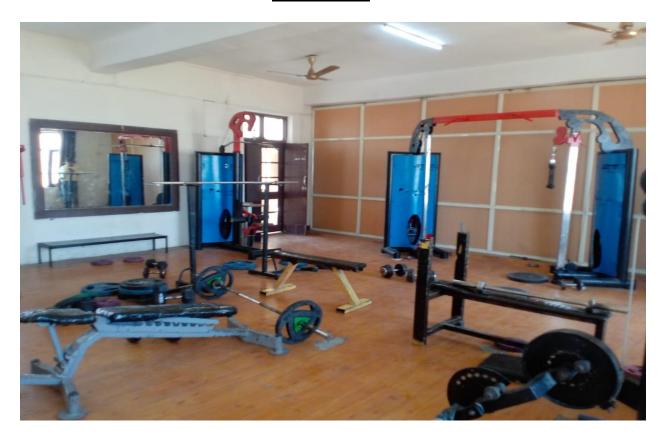

## **Sports Facility**

Sports Activities Sports and Games: The following Indoor and Outdoor facilities are available in Sports Complex. Play Ground Gymnasium Basketball Court, Volleyball Court, Table Tennis Tables etc. Tie-up with Sandhu Stadium for athletics, cricket and other sporting activities Auditorium with a seating capacity of 1500 The students are encouraged to practice and participate in intercollegiate, inter university state level and national level competitions. The mega sports event Annual Sports event is conducted in the institute where several teams from across the departments participate.



**Badminton** 



## Volleyball



**Cricket Ground** 



## **Table Tennis**



**Gymnasium**