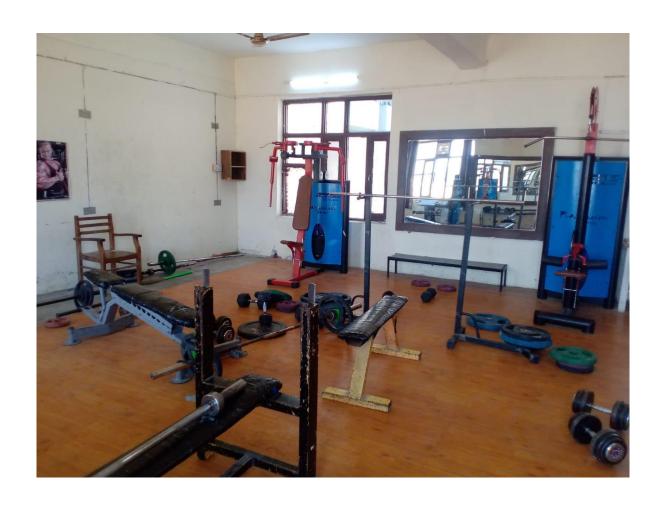

## **Sports Facility**

Sports Activities Sports and Games: The following Indoor and Outdoor facilities are available in Sports Complex. Play Ground Gymnasium Basketball Court, Volleyball Court, Table Tennis Tables etc. Tie-up with Sandhu Stadium for athletics, cricket and other sporting activities Auditorium with a seating capacity of 1500 The students are encouraged to practice and participate in intercollegiate, inter university state level and national level competitions. The mega sports event Annual Sports event is conducted in the institute where several teams from across the departments participate.



**Badminton** 



## Volleyball



**Cricket Ground** 



## **Table Tennis**



**Gymnasium**