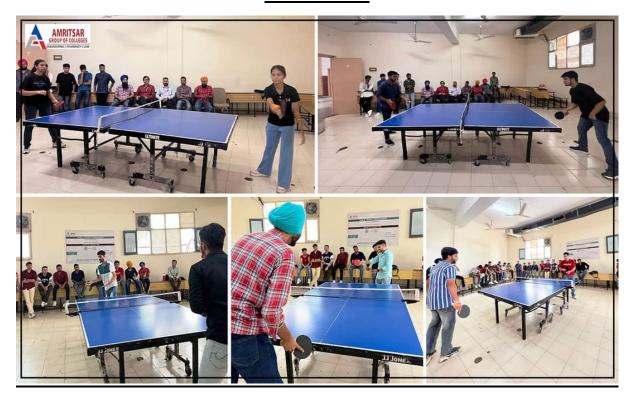

## **Sports Facility**

Sports Activities Sports and Games: The following Indoor and Outdoor facilities are available in Sports Complex. Play Ground Gymnasium Basketball Court, Volleyball Court, Table Tennis Tables etc. Tie-up with Sandhu Stadium for athletics, cricket and other sporting activities Auditorium with a seating capacity of 1500 The students are encouraged to practice and participate in intercollegiate, inter university state level and national level competitions. The mega sports event Annual Sports event is conducted in the institute where several teams from across the departments participate.



**Badminton** 



## Volleyball



**Cricket Ground** 



## **Table Tennis**



**Gymnasium**