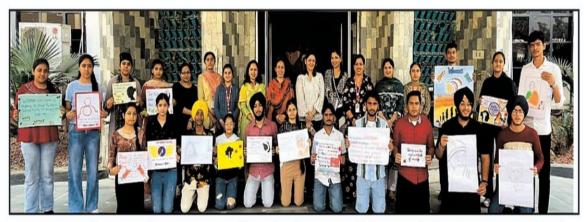

## Women Empowerment Week

Dear AGCians,

This is with reference to the discussion with worthy Principal, Dr. V.K. Banga. We are going to organize "Women Empowerment Week" from 6<sup>th</sup> March to 10<sup>th</sup> March, 2023 in our campus. The schedule for various events has been given below;

| S.No. | Event                                                                                     | Date       | Time     | Venue        |
|-------|-------------------------------------------------------------------------------------------|------------|----------|--------------|
| 1.    | Thank You Campaign                                                                        | 06-03-2023 | 12:20 pm | Seminar Hall |
| 2.    | Gender Equality: Yellow Day for<br>all AGCians                                            | 07-03-2023 | 12:20 pm | Reception    |
| 3.    | Slogan Writing                                                                            | 08-03-2023 | 3:00 pm  | Zoom Meeting |
| 4.    | Session on prominent female<br>personalities like Sarojini Naidu,<br>Kalpapna Chawla etc. | 09-03-2023 | 12:20 pm | Seminar Hall |
| 5.    | Name The Dame                                                                             | 10-03-2023 | 1:00 pm  | Seminar Hall |