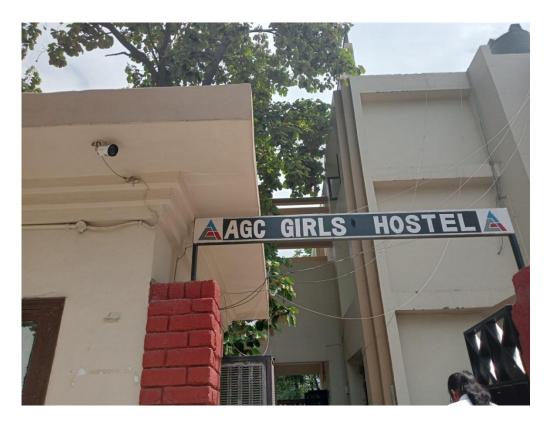

## **Geotagged Photographs of Facilities**

- Girls Hostel
- Guest Room in Girl's Hostel
- Gymnasium for Girl's Hostel
- Mess Girl's Hostel
- Common Room For Girls
- Separate Washroom for Girls
- TV Room Girl's Hostel
- CCTV Cameras installed in Department Corridors
- CCTV Footage
- Security Guards at Girl's Hostel
- Log Book Girls Hostels
- Dispensary

# Facilities for Girls Students