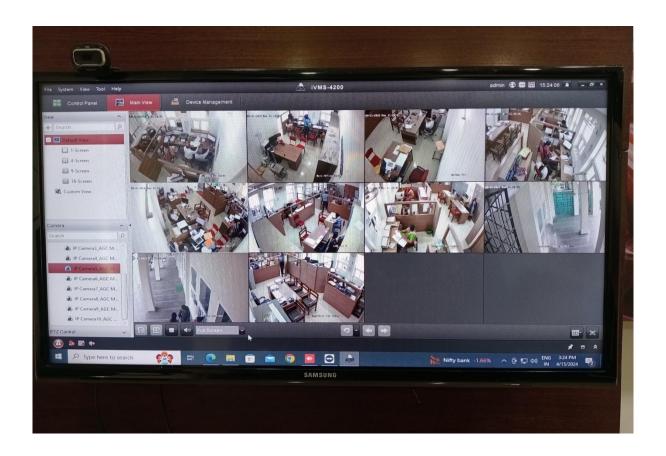

# SECURITY MEASURES

| CCTV Cameras Installed in Department Corridors | 3 |
|------------------------------------------------|---|
|                                                |   |

**CCTV Footage** 