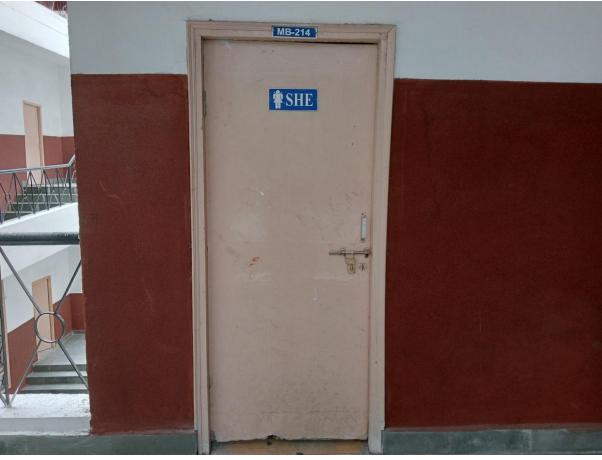

## **Geotagged Photographs of Facilities**

- Girls Hostel
- Guest Room in Girl's Hostel
- Gymnasium for Girl's Hostel
- Mess Girl's Hostel
- Common Room For Girls
- Separate Washroom for Girls
- TV Room Girl's Hostel
- CCTV Cameras installed in Department Corridors
- CCTV Footage
- Security Guards at Girl's Hostel
- Log Book Girls Hostels
- Dispensary