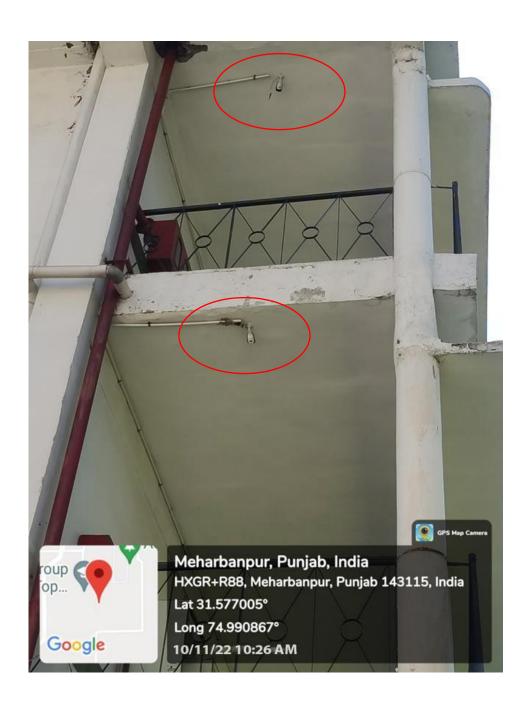

## **Geotagged Photographs of Facilities**

- Girls Hostel
- Guest Room in Girl's Hostel
- Gymnasium for Girl's Hostel
- Mess Girl's Hostel
- Common Room For Girls
- Separate Washroom for Girls
- TV Room Girl's Hostel
- CCTV Cameras installed in Department Corridors
- CCTV Footage
- Security Guards at Girl's Hostel
- Log Book Girls Hostels
- Dispensary

# SECURITY MEASURES

| CCTV Cameras Installed in Department Corridors | 3 |
|------------------------------------------------|---|
|                                                |   |

**CCTV Footage** 