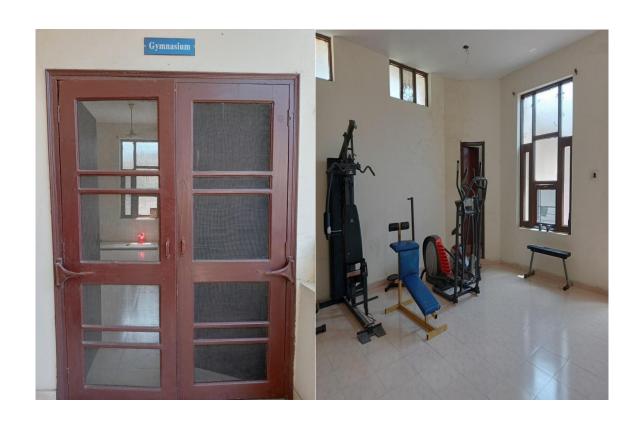

## **Geotagged Photographs of Facilities**

- Girls Hostel
- Guest Room in Girl's Hostel
- Gymnasium for Girl's Hostel
- Mess Girl's Hostel
- Common Room For Girls
- Separate Washroom for Girls
- TV Room Girl's Hostel
- CCTV Cameras installed in Department Corridors
- CCTV Footage
- Security Guards at Girl's Hostel
- Log Book Girls Hostels
- Dispensary