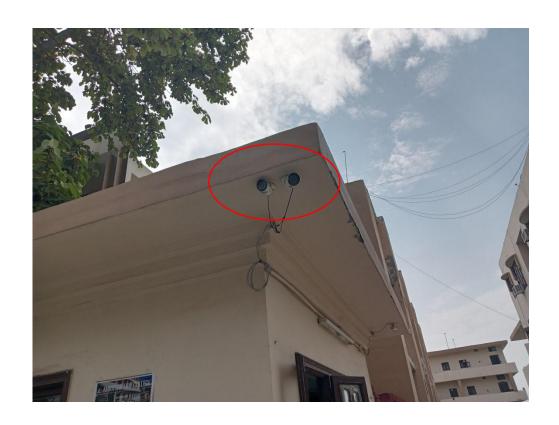

## **Geotagged Photographs of Facilities**

- Girls Hostel
- Guest Room in Girl's Hostel
- Gymnasium for Girl's Hostel
- Mess Girl's Hostel
- Common Room For Girls
- Separate Washroom for Girls
- TV Room Girl's Hostel
- CCTV Cameras installed in Department Corridors
- CCTV Footage
- Security Guards at Girl's Hostel
- Log Book Girls Hostels
- Dispensary

# SECURITY MEASURES

| CCTV Cameras Installed in Department Corridors | 3 |
|------------------------------------------------|---|
|                                                |   |

**CCTV Footage** 