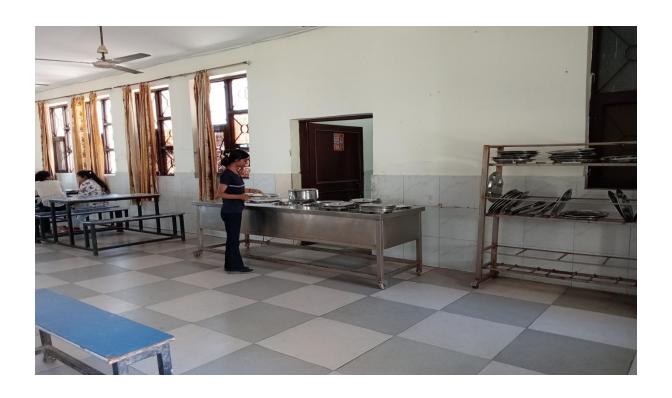

#### **Geotagged Photographs of Facilities**

- Girls Hostel
- Guest Room in Girl's Hostel
- Gymnasium for Girl's Hostel
- Mess Girl's Hostel
- Common Room For Girls
- Separate Washroom for Girls
- TV Room Girl's Hostel
- CCTV Cameras installed in Department Corridors
- CCTV Footage
- Security Guards at Girl's Hostel
- Log Book Girls Hostels
- Dispensary

# Facilities for Girls Students