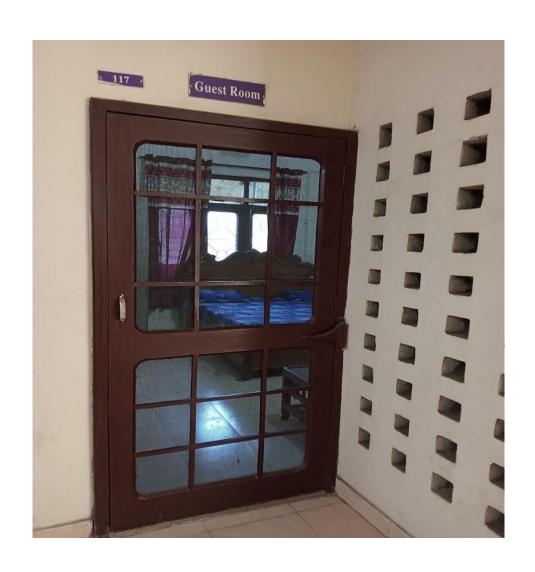

#### **Geotagged Photographs of Facilities**

- Girls Hostel
- Guest Room in Girl's Hostel
- Gymnasium for Girl's Hostel
- Mess Girl's Hostel
- Common Room For Girls
- Separate Washroom for Girls
- TV Room Girl's Hostel
- CCTV Cameras installed in Department Corridors
- CCTV Footage
- Security Guards at Girl's Hostel
- Log Book Girls Hostels
- Dispensary

# Facilities for Girls Students