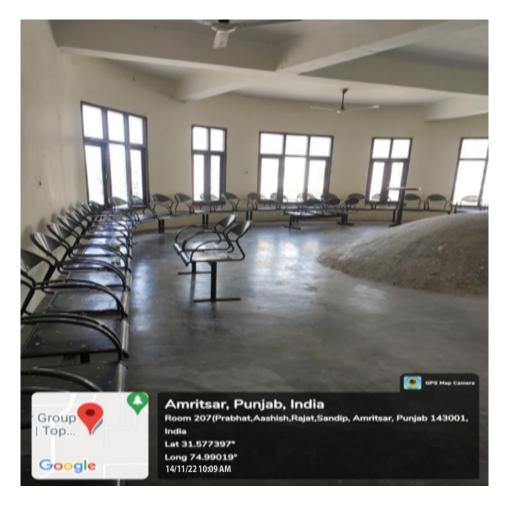

#### **Geotagged Photographs of Facilities**

- Girls Hostel
- Guest Room in Girl's Hostel
- Gymnasium for Girl's Hostel
- Mess Girl's Hostel
- Common Room For Girls
- Separate Washroom for Girls
- TV Room Girl's Hostel
- CCTV Cameras installed in Department Corridors
- CCTV Footage
- Security Guards at Girl's Hostel
- Log Book Girls Hostels
- Dispensary

# Facilities for Girls Students