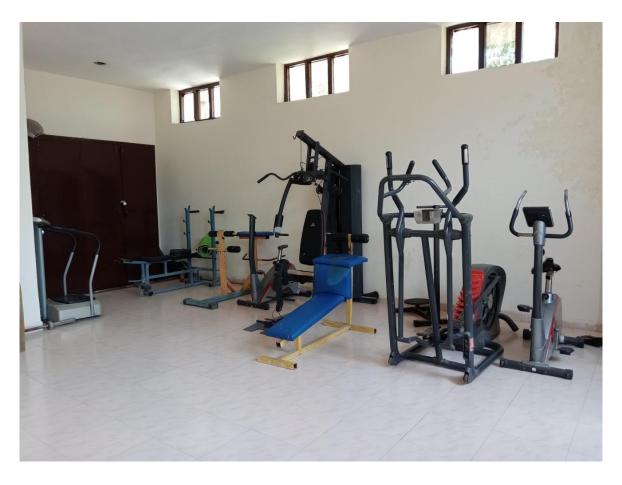

#### **Geotagged Photographs of Facilities**

- Girls Hostel
- Guest Room in Girl's Hostel
- Gymnasium for Girl's Hostel
- Mess Girl's Hostel
- Common Room For Girls
- Separate Washroom for Girls
- TV Room Girl's Hostel
- CCTV Cameras installed in Department Corridors
- CCTV Footage
- Security Guards at Girl's Hostel
- Log Book Girls Hostels
- Dispensary

# Facilities for Girls Students