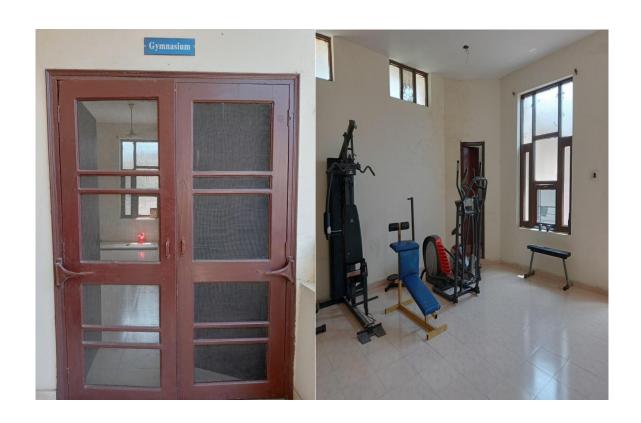

#### **Geotagged Photographs of Facilities**

- Girls Hostel
- Guest Room in Girl's Hostel
- Gymnasium for Girl's Hostel
- Mess Girl's Hostel
- Common Room For Girls
- Separate Washroom for Girls
- TV Room Girl's Hostel
- CCTV Cameras installed in Department Corridors
- CCTV Footage
- Security Guards at Girl's Hostel
- Log Book Girls Hostels
- Dispensary

# Facilities for Girls Students