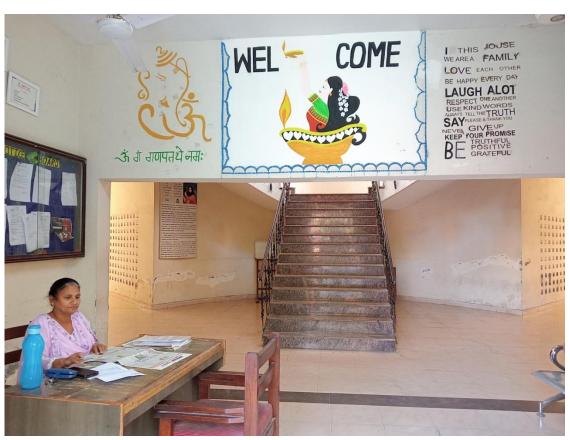

#### **Geotagged Photographs of Facilities**

- Girls Hostel
- Guest Room in Girl's Hostel
- Gymnasium for Girl's Hostel
- Mess Girl's Hostel
- Common Room For Girls
- Separate Washroom for Girls
- TV Room Girl's Hostel
- CCTV Cameras installed in Department Corridors
- CCTV Footage
- Security Guards at Girl's Hostel
- Log Book Girls Hostels
- Dispensary

# Facilities for Girls Students