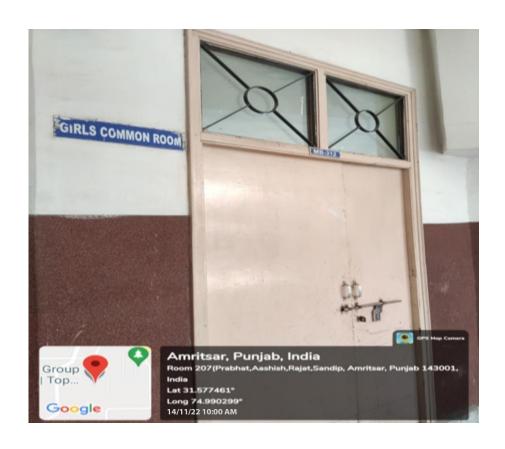

#### **Geotagged Photographs of Facilities**

- Girls Hostel
- Guest Room in Girl's Hostel
- Gymnasium for Girl's Hostel
- Mess Girl's Hostel
- Common Room For Girls
- Separate Washroom for Girls
- TV Room Girl's Hostel
- CCTV Cameras installed in Department Corridors
- CCTV Footage
- Security Guards at Girl's Hostel
- Log Book Girls Hostels
- Dispensary

# Facilities for Girls Students