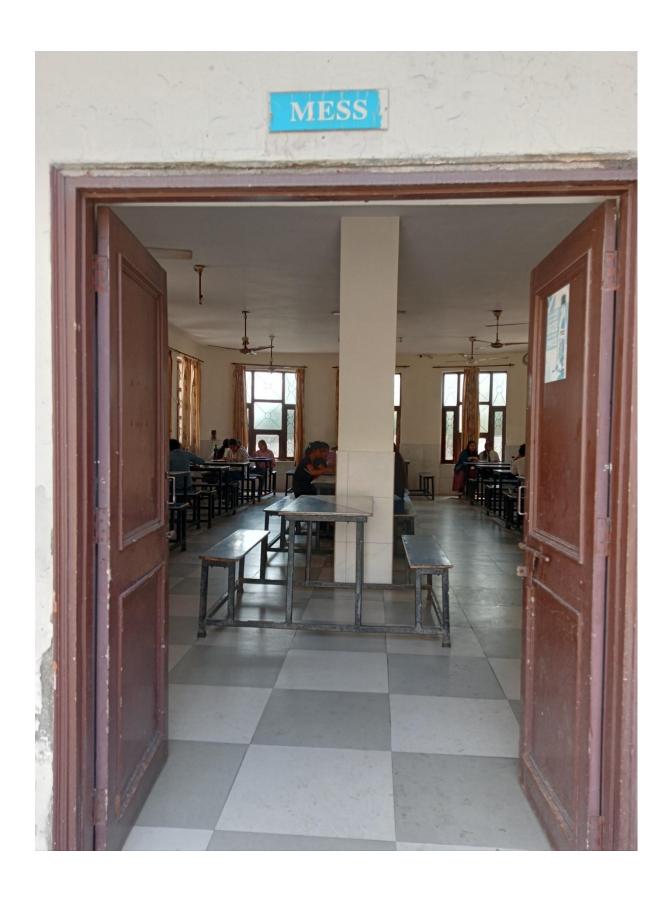

#### **Geotagged Photographs of Facilities**

- Girls Hostel
- Guest Room in Girl's Hostel
- Gymnasium for Girl's Hostel
- Mess Girl's Hostel
- Common Room For Girls
- Separate Washroom for Girls
- TV Room Girl's Hostel
- CCTV Cameras installed in Department Corridors
- CCTV Footage
- Security Guards at Girl's Hostel
- Log Book Girls Hostels
- Dispensary

# Facilities for Girls Students