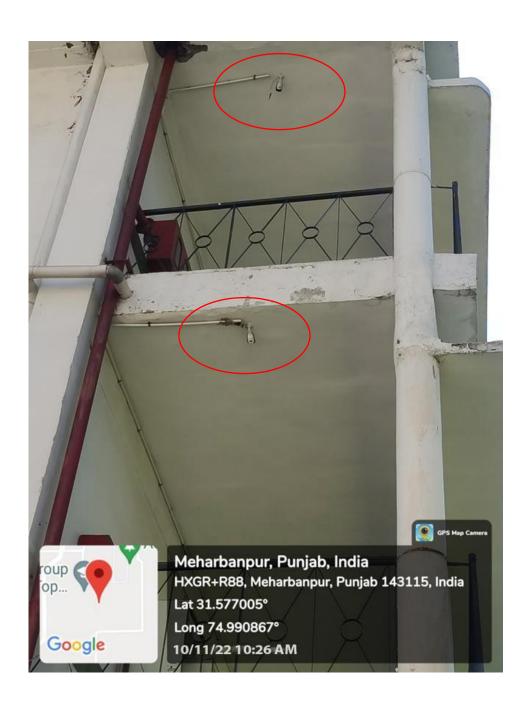

### SECURITY MEASURES

| CCTV Cameras Installed in Department Corridors | 3 |
|------------------------------------------------|---|
|                                                |   |

**CCTV Footage** 