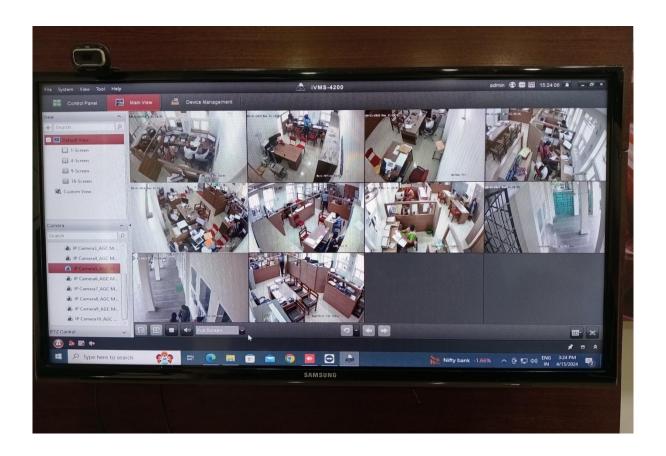

#### **Geotagged Photographs of Facilities**

- Girls Hostel
- Guest Room in Girl's Hostel
- Gymnasium for Girl's Hostel
- Mess Girl's Hostel
- Common Room For Girls
- Separate Washroom for Girls
- TV Room Girl's Hostel
- CCTV Cameras installed in Department Corridors
- CCTV Footage
- Security Guards at Girl's Hostel
- Log Book Girls Hostels
- Dispensary

### SECURITY MEASURES

| CCTV Cameras Installed in Department Corridors | 3 |
|------------------------------------------------|---|
|                                                |   |

**CCTV Footage** 