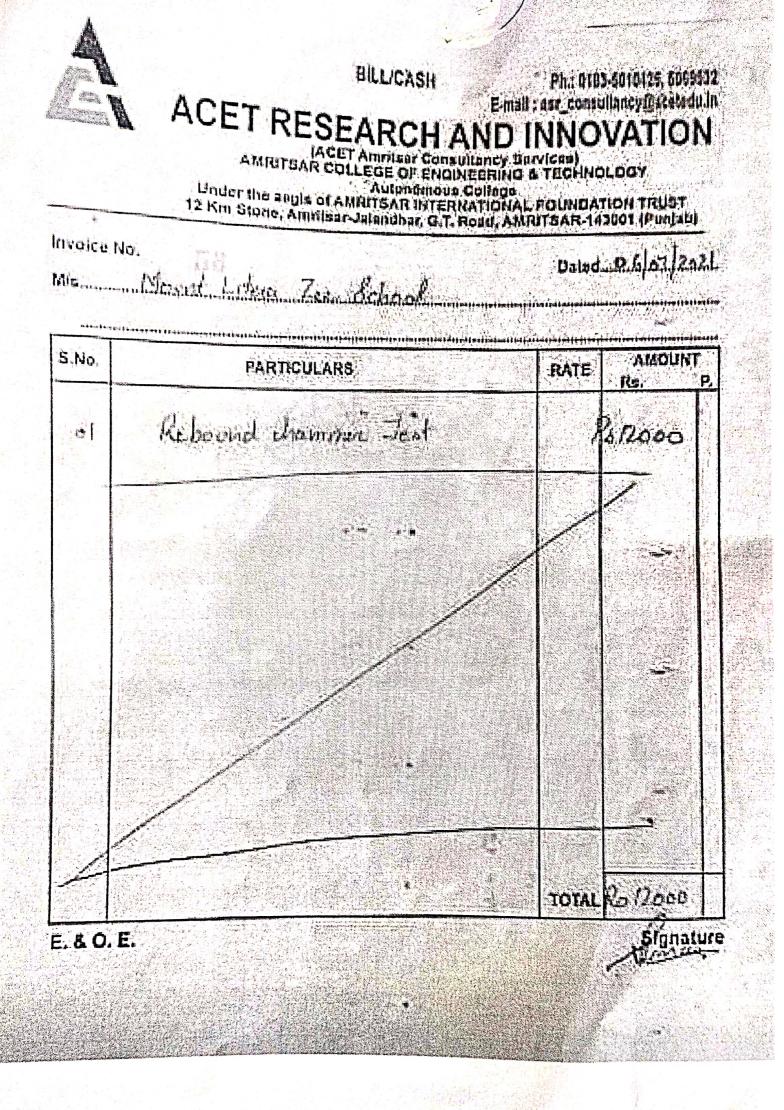

# ACET RESEARCH AND INNOVATION

(ACET Amritsar Consultancy Service) AMRITSAR COLLEGE OF ENGINEERING & TECHNOLOGY Autonomous College Under the aegis of AMRITSAR INTERNATIONAL FOUNDATION TRUST

Ref. No. AACS CE / R& I / 163

To Authorized Person Mount Litera Zee School, Amritsar

Subject: Test of Columns of School Building Result: Strength of Concrete (M30) =42N/m<sup>2</sup>

Terms and conditions

- The test report refers only to the sample/construction materials submitted for the test by the client/agency.
- The test shall not be used for sales promotions or advertisement
- The test results shall not be used for legal purposes

Concerned Faculty

Er. Sandeep Sharma

Incharge

Date: 06/07/202)

ACET Amritsar Consultancy Services

Noi - ML25/ACET/2021/865 Date: - 29.06.2021

Consultancy Head Anivitsur College of Engineering & Technology Manawala, Amritsur, (Department of Civil Engineering)

| H    | S.NO Test |                         | Structure Specification | Rates, Rs                                  |  |
|------|-----------|-------------------------|-------------------------|--------------------------------------------|--|
| 遊園   | 01        | Rebound Hammer Testing* | RC Structure            | Minimum 10000/-(for up to<br>4 No. points) |  |
| 開き着い | 教         |                         |                         | Rs. 2000/- Per Testing<br>Point thereafter |  |