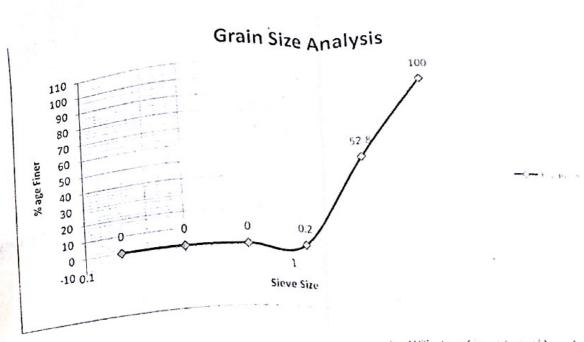

Wt. of Sample = 1000 gm

| Sieve<br>Size<br>(mm) | Wt. retained<br>(gm) | Cumulative Wt.<br>retained (gm) | Cumulative %age<br>Wt. retained | Cumulative<br>%age Wt.<br>passing |
|-----------------------|----------------------|---------------------------------|---------------------------------|-----------------------------------|
| 4.75                  | 315                  | 315                             | 31.5                            | 68.5                              |
| 2.36                  | 510                  | 825                             | 82.5                            | 17.5                              |
| 1.18                  | 126                  | 951                             | 95.1                            | 4.9                               |
| 0.6                   | 25                   | 976                             | 97.6                            | 2.4                               |
| 0.3                   | 10                   | 986                             | 98.6 .                          | 1.4                               |
| 0.15 -                | 3                    | 989                             | 98.9                            | 1.1                               |
| 0(Pan)                | . 11                 | 1000                            | 100                             | 0                                 |

Tanser S.V 51-8-20

From the Grain Size Analysis as shown in the graph above, the Effective Grain Size  $(D_{10})$  of given sample of gravels comes out to be 1.65762 mm,  $D_{00}$  comes out to be 4.15167 mm and the Uniformity Coefficient ( $C_u = D_{60}/D_{10}$ ) comes out to be 2.62525

The  $C_u$  is more than 2 as per the recommendations of 1S 4097:1967, Clause 4.2, thus the gravel is Non Uniform

IS Code Referred: IS 4097:1967 "Specification for Gravel for use as Pack in Tubewells"

Terms and Conditions: