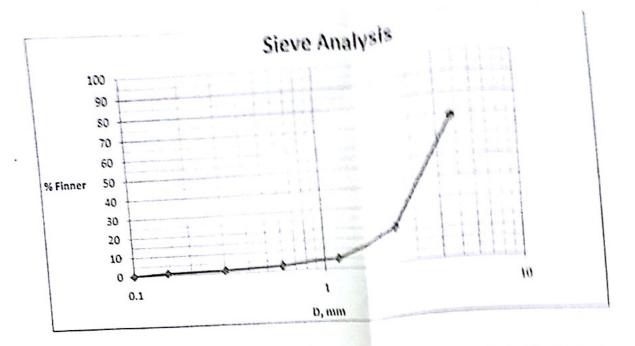

Date: 08/08/2020\_

То

Sub Divisional Engineer W/S & Sew Sub Division TarnTaran

Subject: Gradation Report of gravels to be used for Installing 5 Nos T/well at TarnTaran(Under Urban Mission Project)

Please refer your Letter No.90 dated 06/08/2020 regarding quality testing of P-Gravel for sieve analysis Report. The sieve analysis of sample of gravels provided by you was carried out as per Indian Standards and the readings observed are mentioned below.

Wt. of Sample = 1000 gm

| Sieve<br>Size<br>(mm) | Wt. retained<br>(gm) | Cumulative Wt.<br>retained (gm) | Cumulative %age<br>Wt. retained | Cumulative<br>%age Wt.<br>passing |
|-----------------------|----------------------|---------------------------------|---------------------------------|-----------------------------------|
| 4.75                  | 315                  | 315                             | 31.5                            | 68.5                              |
| 2.36                  | 510                  | 825                             | 82.5                            | 17.5                              |
| 1.18                  | 126                  | 951                             | 95.1                            | 4.9                               |
| 0.6                   | 25                   | 976                             | 97.6                            | 2.4                               |
| 0.3                   | 10                   | 986                             | 98.6 .                          | 1.4                               |
| 0.15 -                | 3                    | 989                             | 98.9                            | 1.1                               |
| 0(Pan)                | . 11                 | 1000                            | 100                             | 0                                 |

Tanser S.V 51-8-20

From the Grain Size Analysis as shown in the graph above, the Effective Grain Size  $(D_{10})$  of given sample of gravels comes out to be 1.65762 mm,  $D_{00}$  comes out to be 4.15167 mm and the Uniformity Coefficient ( $C_u = D_{60}/D_{10}$ ) comes out to be 2.62525

The  $C_u$  is more than 2 as per the recommendations of 1S 4097:1967, Clause 4.2, thus the gravel is Non Uniform

IS Code Referred: IS 4097:1967 "Specification for Gravel for use as Pack in Tubewells"

Terms and Conditions: