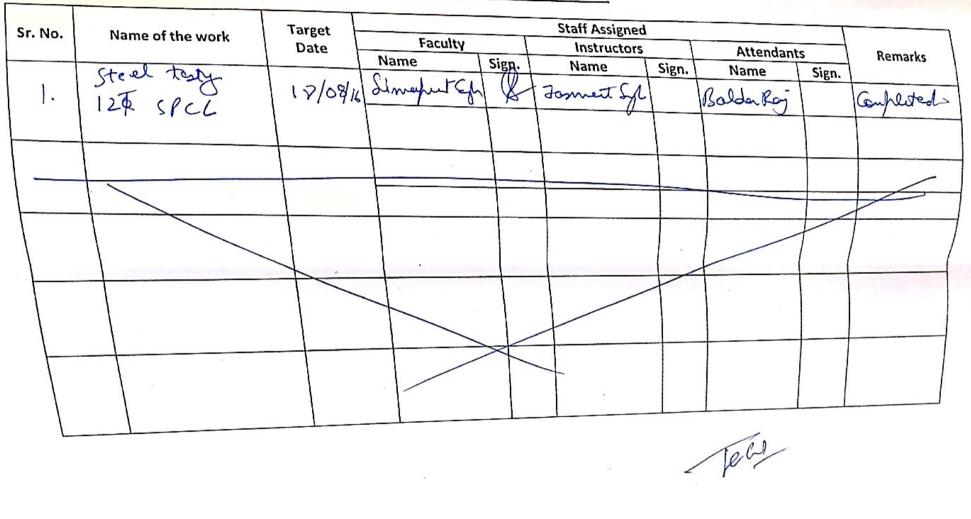

1)

|         |                            |                | WORK ASSIC | GNMEN | T PERFORMA                          |       |                                 | Dat   | e: 14/09/18.          |          |
|---------|----------------------------|----------------|------------|-------|-------------------------------------|-------|---------------------------------|-------|-----------------------|----------|
| Sr. No. | Name of the work           | Target<br>Date | Faculty    |       | Staff Assigned                      | d     |                                 |       | - /                   |          |
| - 1     | · Converte Cube<br>Jesting | 16/09/19.      | Name       | Sign. | Instructors<br>Name<br>Sumuler Pal. | Sign. | Attendan<br>Name<br>Bultur Juph | Sign. | Remarks<br>JK Lakelow | Sott 2.  |
| •       |                            |                |            |       |                                     |       | 0                               |       | avenien               | Berling. |
|         |                            |                |            |       |                                     |       |                                 |       | ~                     |          |
|         |                            |                |            |       |                                     |       |                                 |       |                       |          |
|         |                            |                |            |       |                                     |       |                                 |       |                       |          |
|         |                            | [              |            |       |                                     |       |                                 |       |                       |          |
| ~       |                            |                |            |       |                                     |       |                                 |       |                       |          |