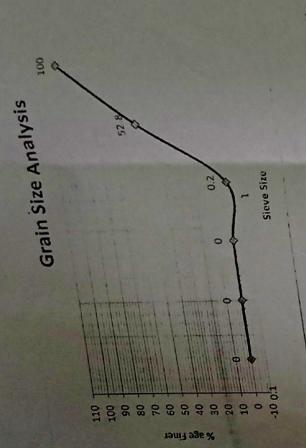

Wt. of Sample = 1000 gm

| Sieve<br>Size<br>(mm) | Wt. retained<br>(gm) | Cumulative Wt.<br>retained (gm) | Cumulative %age<br>Wt. retained | Cumulative<br>%age Wt.<br>passing |
|-----------------------|----------------------|---------------------------------|---------------------------------|-----------------------------------|
| 4.75                  | 315                  | 315                             | 31.5                            | 68.5                              |
| 2.36                  | 510                  | 825                             | 82.5                            | 17.5                              |
| 1.18                  | 126                  | 951                             | 95.1                            | 4.9                               |
| 0.6                   | 25                   | 976                             | 97.6                            | 2.4                               |
| 0.3                   | 10                   | 986                             | 98.6 .                          | 1.4                               |
| 0.15 -                | 3                    | 989                             | 98.9                            | 1.1                               |
| 0(Pan)                | . 11                 | 1000                            | 100                             | 0                                 |

Tanser S.V 51-8-20

From the Grain Size Analysis as shown in the graph above, the Effective Grain Size  $(D_{10})$  of given sample of gravels comes out to be 1.65762 mm,  $D_{00}$  comes out to be 4.15167 mm and the Uniformity Coefficient ( $C_u = D_{60}/D_{10}$ ) comes out to be 2.62525

The  $C_u$  is more than 2 as per the recommendations of 1S 4097:1967, Clause 4.2, thus the gravel is Non Uniform

IS Code Referred: IS 4097:1967 "Specification for Gravel for use as Pack in Tubewells"

Terms and Conditions: