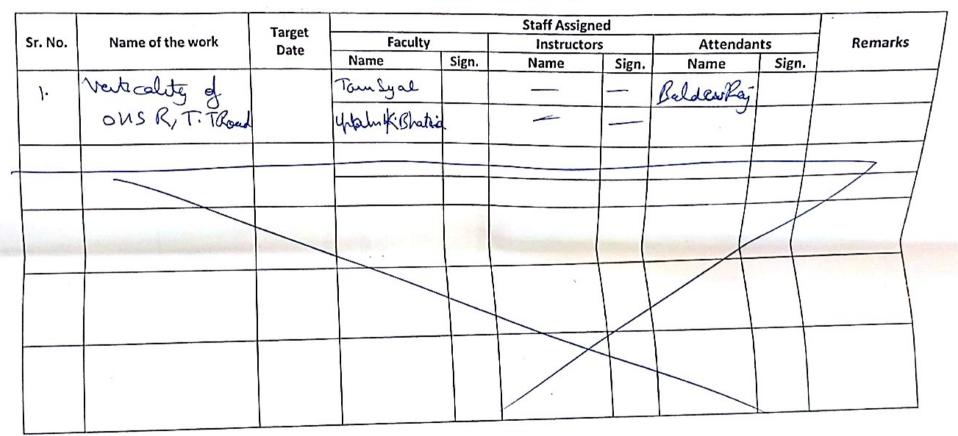

i@thaim Dean (R&D)

Principal Amritsar Group of Colleges, AMRITSAR.

Scanned with CamScanner

| Er. Kulbir Bawa                            | SPT of Soil                     | Punjab Water Supply and<br>Sewerage Board       | 2016-2017 | 0.198  | NIL |
|--------------------------------------------|---------------------------------|-------------------------------------------------|-----------|--------|-----|
| Er. Simarpreet Singh                       | Elongation Test of Steel Bars   | Mittal Sons Construction Pvt.<br>Ltd., Amritsar | 2016-2017 | 0.03   | NIL |
| Er. Simarpreet Singh                       | Nominal Mass Test of Steel Bars | Mittal Sons Construction Pvt.<br>Ltd., Amritsar | 2016-2017 | 0.016  | NIL |
| Er. Simarpreet Singh                       | Tensile Test of Steel Bars      | Mittal Sons Construction Pvt.<br>Ltd., Amritsar | 2016-2017 | 0.03   | NIL |
| Er. Simarpreet Singh                       | Bend Test of Steel Bars         | Mittal Sons Construction Pvt.<br>Ltd., Amritsar | 2016-2017 | 0.03   | NIL |
| Er. Jashandeep Singh                       | Elongation Test of Steel Bars   | Shapoorji Pallonji<br>Construction Ltd.         | 2016-2017 | 0.0075 | NIL |
| Er. Sandeep Sharma<br>Er. Jashandeep Singh | Nominal Mass Test of Steel Bars | Shapoorji Pallonji<br>Construction Ltd.         | 2016-2017 | 0.004  | NIL |
| er. Sandeep Sharma                         | Tensile Test of Steel Bars      | Shapoorji Pallonji<br>Construction Ltd.         | 2016-2017 | 0.0075 | NIL |
| r. Jashandeep Singh                        | Bend Test of Steel Bars         | Shapoorji Pallonji<br>Construction Ltd.         | 2016-2017 | 0.0075 | NIL |
| r. Sandeep Sharma                          | Elongation Test of Steel Bars   | Shapoorji Pallonji<br>Construction Ltd.         | 2016-2017 | 0.0375 | NIL |
| r, Jashandeep Singh                        | Nominal Mass Test of Steel Bars | Shapoorji Pallonji<br>Construction Ltd.         | 2016-2017 | 0.02   | NIL |
| r. Sandeep Sharma                          | Tensile Test of Steel Bars      | Shapoorji Pallonji<br>Construction Ltd.         | 2016-2017 | 0.0375 | NIL |
| r. Jashandeep Singh                        | Bend Test of Steel Bars         | Shapoorji Pallonji<br>Construction Ltd.         | 2016-2017 | 0.03   | NIL |
| r. Simarpreet Singh                        | - Gradation Test                | Shapoorji Pallonji<br>Construction Ltd.         | 2016-2017 | 0.0375 | NIL |
| of. Upain K Bhatia                         | · Verticality of OHSR           | Shapoorji Pallonji<br>Construction Ltd.         | 2016-2017 | 0.085  | NIL |
| Simarpreet Singh                           | Testing of Steel bars           | Shapoorji Pallonji<br>Construction Ltd          | 2016-2017 | 0.0265 | NIL |
| Simarpreet Singh                           | SPT of Soil                     | Shapoorji Pallonji<br>Construction Ltd.         | 2016-2017 | 0,125  | NIL |
| Simarpreet Singh                           | - Cement Testing                | Shapoorji Pallonji<br>Construction Ltd          | 2016-2017 | 0,025  | NIL |
| Simarpreet Singh                           | · Cement Testing                | Shapoorji Pallonji<br>Construction Ltd.         | 2016-2017 | 0.025  | NIL |
| Jashandeep Singh                           | · Steel Bar Testing             | Shapoorji Pallonji<br>Construction Ltd.         | 2016-2017 | 0.13   | NIL |
| Simrandeep Singh                           | Abrasion Test                   | Shapoorji Pallonji<br>Construction Ltd.         | 2016-2017 | 0.016  | NIL |
| Simarpreet Singh                           | · SPT of Soil                   | Rahul Architects                                | 2016-2017 | 0.14   | NIL |
| Simrandeep Singh                           | Bitumen Mix Design              | RCC-IVL                                         | 2016-2017 | 0.12   | NIL |