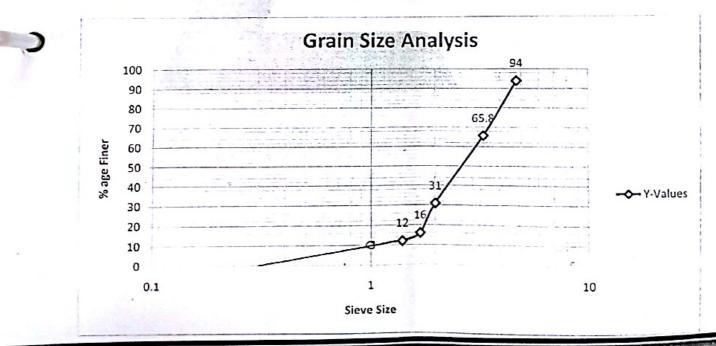

Date: 08/08/2020\_

То

Sub Divisional Engineer W/S & Sew Sub Division TarnTaran

Subject: Gradation Report of gravels to be used for Installing 5 Nos T/well at TarnTaran(Under Urban Mission Project)

Please refer your Letter No.90 dated 06/08/2020 regarding quality testing of P-Gravel for sieve analysis Report. The sieve analysis of sample of gravels provided by you was carried out as per Indian Standards and the readings observed are mentioned below.

Wt. of Sample = 1000 gm

| Sieve<br>Size<br>(mm) | Wt. retained<br>(gm) | Cumulative Wt.<br>retained (gm) | Cumulative %age<br>Wt. retained | Cumulative<br>%age Wt.<br>passing |
|-----------------------|----------------------|---------------------------------|---------------------------------|-----------------------------------|
| 4.75                  | 315                  | 315                             | 31.5                            | 68.5                              |
| 2.36                  | 510                  | 825                             | 82.5                            | 17.5                              |
| 1.18                  | 126                  | 951                             | 95.1                            | 4.9                               |
| 0.6                   | 25                   | 976                             | 97.6                            | 2.4                               |
| 0.3                   | 10                   | 986                             | 98.6 .                          | 1.4                               |
| 0.15 -                | 3                    | 989                             | 98.9                            | 1.1                               |
| 0(Pan)                | . 11                 | 1000                            | 100                             | 0                                 |

Tanser S.V 51-8-20

From the Grain Size Analysis as shown in the graph above, the Effective Grain Size  $(D_{10})$  of given sample of gravels comes out to be 1.65762 mm,  $D_{00}$  comes out to be 4.15167 mm and the Uniformity Coefficient ( $C_u = D_{60}/D_{10}$ ) comes out to be 2.62525

The  $C_u$  is more than 2 as per the recommendations of 1S 4097:1967, Clause 4.2, thus the gravel is Non Uniform

IS Code Referred: IS 4097:1967 "Specification for Gravel for use as Pack in Tubewells"

Terms and Conditions: