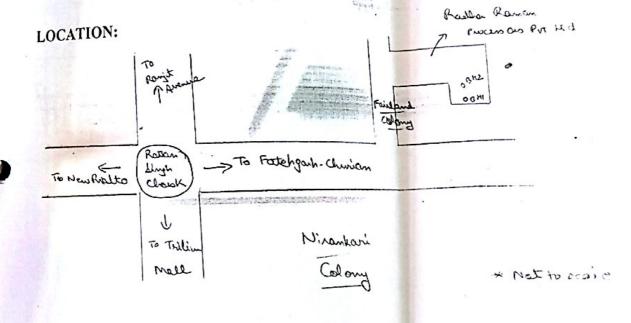

sult on the design may need modification after consult on the assumed conditions is a solution of the design may need modification after consult on the design may need modification after consult on the assumed conditions is a solution of the design may need modification after consult on the design may need modif If during excavation and modification after consultation with soil consultants.

4) This report is not for techno-legal purposes.

# **REFERENCES:**

1) IS 2131-1981 Method for Standard Penetration Test for Soils

2) IS 1904-1986 Code of Practice for Design and Construction of Foundations in some

3) IS 6403-1981 Code of Practice for determination of bearing capacity of the foundations.

4) IS 8009 (Part I)-1976 Code of Practice for calculation of settlements of shows foundations



ACET RESEARCH AND INNOVATION

(ACET Amritsar Consultancy Services)

Distribution of Analysis/Testing/Designing Charges

Date: 13/2/17

Name of the work: SPT of Soul (Ref no. 114) Bone Amount of Work: 14000/- (Coo) + 8000/-]

| Sr.<br>No. | Name of the Staff                  | HOD<br>(5%) | Incharge<br>Consultancy<br>Cell<br>(5%) | Faculty<br>(20%) | Instructors<br>(15%) | Attendant<br>(5%) | Misc.<br>(5%) | Trainee<br>(35%) | Repair<br>And<br>Maintenance<br>(10%) |
|------------|------------------------------------|-------------|-----------------------------------------|------------------|----------------------|-------------------|---------------|------------------|---------------------------------------|
| 11.        | Prof Phoink Bhotic                 | 400/-       | · • •