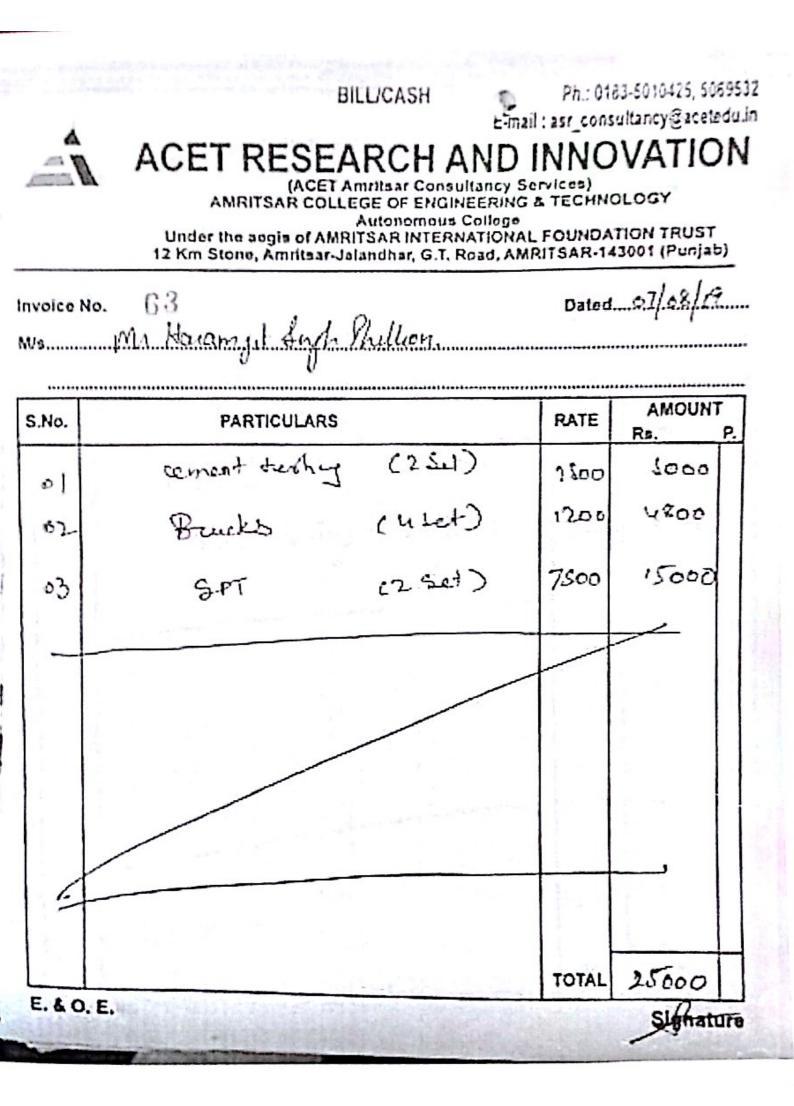

Ref. No. AACS/CE/R& I/122

То

Harpreet Singh

Jandiala Guru.

Subject: Cement, Bricks and SPT Test

Name of Manufacturer: ACC, JJ, DSS

7 days compressive strength of cement is 42 N/ mm<sup>2</sup>

Average compressive strength of bricks 101 kg/cm<sup>2</sup>

Bearing Capacity of soil is 16.7 t/m<sup>2</sup>

Terms and conditions

- The test report refers only to the sample/construction materials submitted for the test by the client/agency.
- The test shall not be used for sales promotions or advertisement
- The test results shall not be used for legal purposes

Sir,

want to get the following items tested I/We, Mr./Ms. Harpreet Single

/analyzed designed:

Cement Testing 1. - Bricks Testi 2. Standard Penetration Testing 3. 4. 5.

You are requested to intimate us the total charges for the above-said items and obliged.

Impreet Sigh Signature of the Personnel

The firm to deposit fees of Rs. 25,000-

Ilve

Consultancy Services ACET, Amritsar

Payment received by cash Rs. 2.5.005

Payment received by DD No. ..... Date ...... Date Rs......