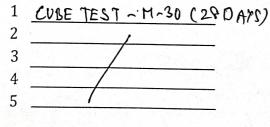

Ishtdeep Singh

Jandiala Guru.

Subject: Cube and Cement Testing

Name of Manufacturer: Ultra Tech

Average compressive strength of concrete (28 days) Grade M30 is 33 N/ mm<sup>2</sup>

28 days compressive strength of cement is 61 N/ mm<sup>2</sup>